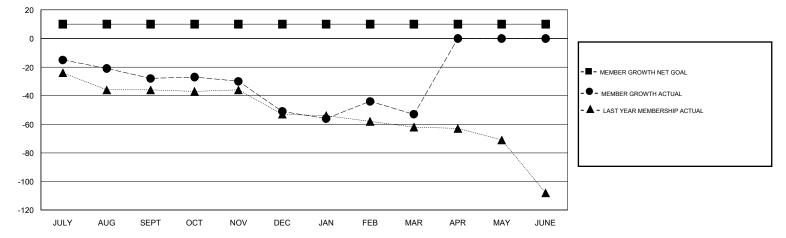

## District 32 C

Results as of: 3/31/2020

GOALS AND ACTUAL MEMBERS CUMULATIVE

| DROPPED CLUBS: 0        |          | 26 CLUBS OF 61 ADDED 1 OR MORE<br>NEW MEMBERS | GENDER DISTRIBUTION<br>MALE 1,030 (70.84%) |              |     |
|-------------------------|----------|-----------------------------------------------|--------------------------------------------|--------------|-----|
| DROPPED MEMBERS         |          |                                               | FEMALE                                     | 424 (29.16%) |     |
| DECEASED                | 14       | CLICK HERE FOR CUMULATIVE<br>MEMBERSHIP DATA  | TOTAL FAMILY UNIT MEMBERS                  |              | 252 |
| CLUB CANCELLED<br>OTHER | 0<br>102 |                                               | FAMILY MEMBERS PAYING HALF DUES 1          |              | 127 |
| TOTAL                   | 116      |                                               |                                            |              |     |