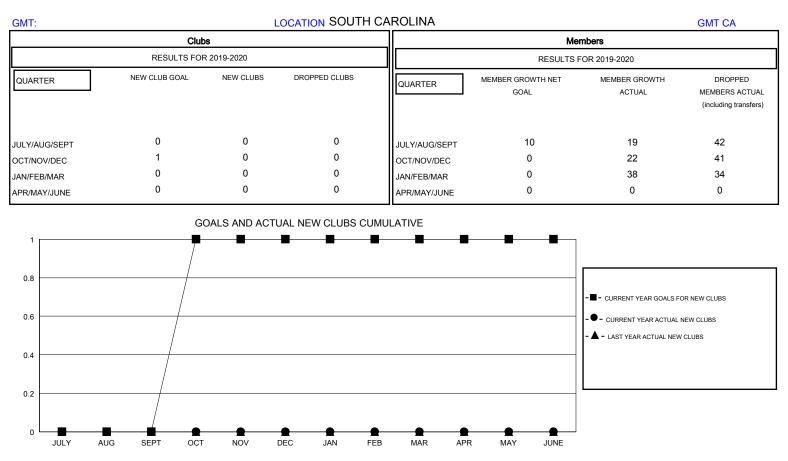

## District 32 C

Results as of: 3/31/2020

GOALS AND ACTUAL MEMBERS CUMULATIVE

| DROPPED CLUBS: 0        |          | 26 CLUBS OF 61 ADDED 1 OR MORE<br>NEW MEMBERS | GENDER DISTRIBUTION<br>MALE 1,030 (70.84%) |              |     |
|-------------------------|----------|-----------------------------------------------|--------------------------------------------|--------------|-----|
| DROPPED MEMBERS         |          |                                               | FEMALE                                     | 424 (29.16%) |     |
| DECEASED                | 14       | CLICK HERE FOR CUMULATIVE<br>MEMBERSHIP DATA  | TOTAL FAMILY UNIT MEMBERS                  |              | 252 |
| CLUB CANCELLED<br>OTHER | 0<br>102 |                                               | FAMILY MEMBERS PAYING HALF DUES 1          |              | 127 |
| TOTAL                   | 116      |                                               |                                            |              |     |